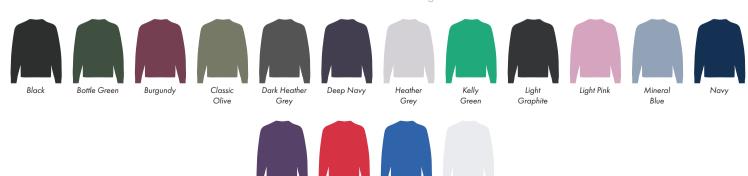

This item is available in the following colours:

Blue

Graphite

Your Ref:

Quantity:

Product Code:SF0001

Version: 1

Product Colour:White