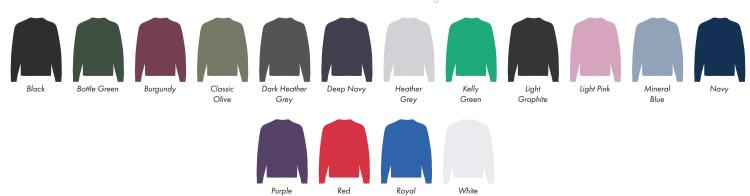

This item is available in the following colours:

Blue

Graphite

Your Ref:

Quantity:

Product Code:SF0001

Version: 1

Product Colour:White