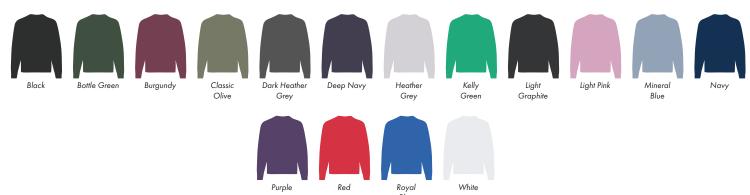

This item is available in the following colours:

Blue

Graphite

Your Ref:

Quantity:

Product Code:SF0001

Version: 1

Product Colour:White