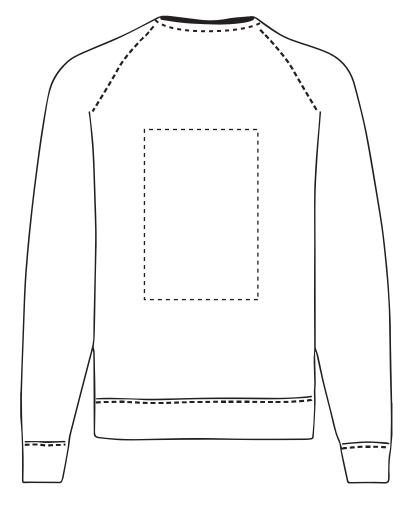

#### **PANTONE REFERENCE(S)**

Full colour printing

The dashed line is to demonstrate print area and will not appear on your printed item

ARTWORK SCALE 15%

# Product Image for visualisation - colours may vary