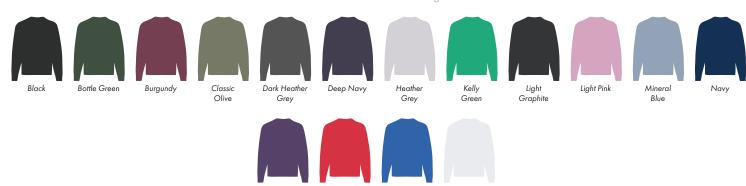

This item is available in the following colours:

Blue

Graphite

Your Ref:

Quantity:

Product Code:SF0001

Version: 1

Product Colour:White