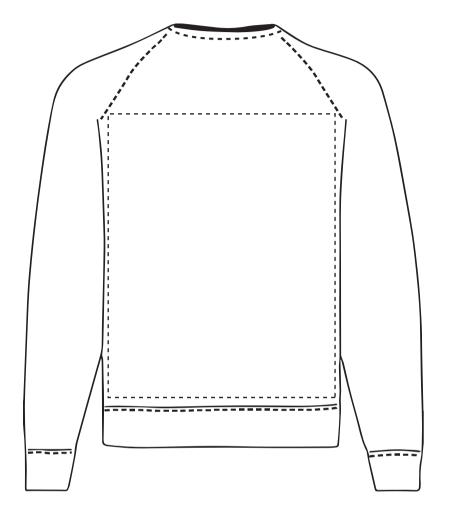

#### **PANTONE REFERENCE(S)**

Full colour printing

The dashed line is to demonstrate print area and will not appear on your printed item

ARTWORK SCALE 15%