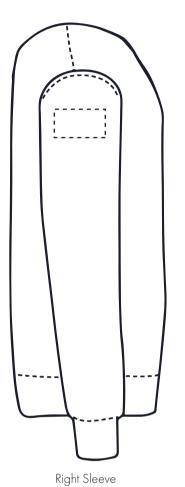

#### **PANTONE REFERENCE(S)**

🚱 Full colour printing

The dashed line is to demonstrate print area and will not appear on your printed item

ARTWORK SCALE 15%

Product Image for visualisation - colours may vary