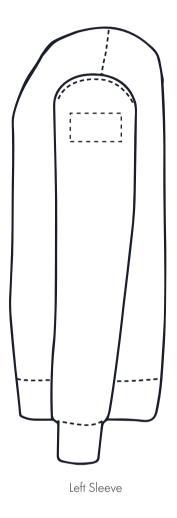

# PRODUCT INFO: DUE TO THE NATURE OF THE PRODUCT THE PRINT POSITION MAY VARY BY 2 - 3 MM

#### **PANTONE REFERENCE(S)**

Full colour printing

The dashed line is to demonstrate print area and will not appear on your printed item

ARTWORK SCALE 15%

# Product Image for visualisation - colours may vary