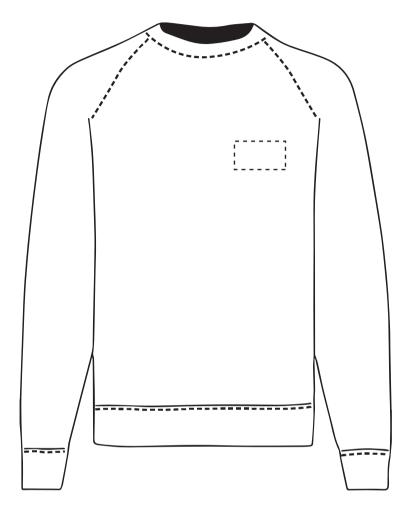

#### **PANTONE REFERENCE(S)**

Full colour printing

The dashed line is to demonstrate print area and will not appear on your printed item

ARTWORK SCALE 15%

# Product Image for visualisation - colours may vary