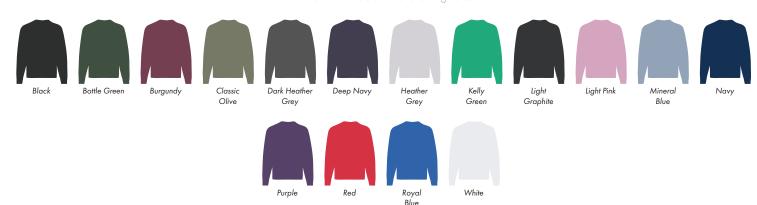

This item is available in the following colours:

Blue

Graphite

Your Ref:

Quantity:

Product Code:SF0001

Version: 1

Product Colour:White