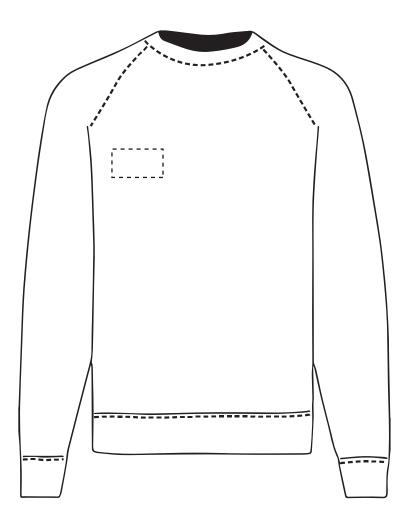

#### **PANTONE REFERENCE(S)**

Full colour printing

The dashed line is to demonstrate print area and will not appear on your printed item

ARTWORK SCALE 15%

# Product Image for visualisation - colours may vary