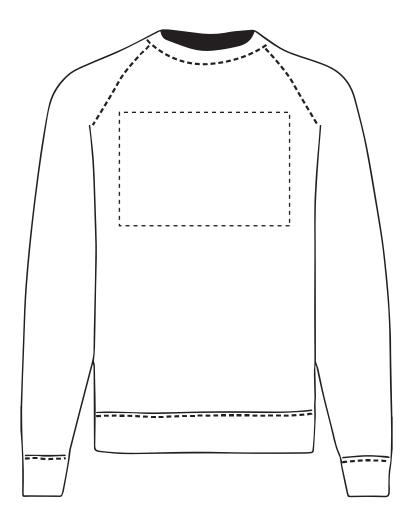

#### **PANTONE REFERENCE(S)**

Full colour printing

The dashed line is to demonstrate print area and will not appear on your printed item

ARTWORK SCALE 15%

# Product Image for visualisation - colours may vary